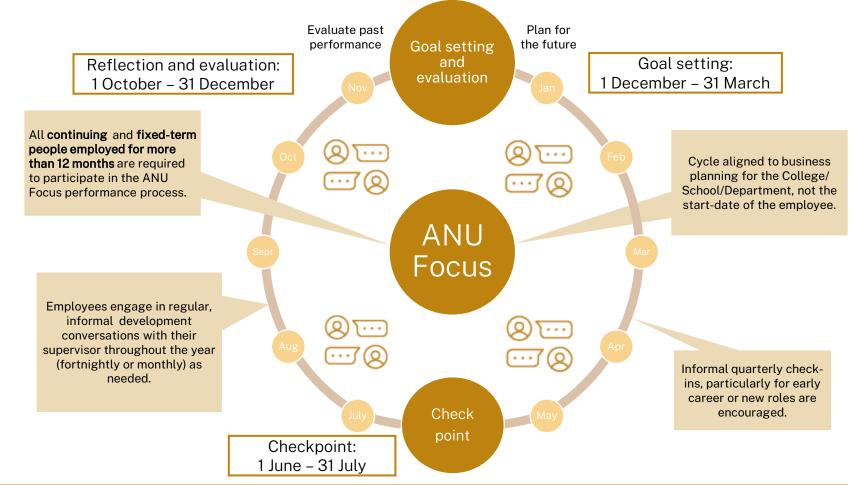

## **Probation scenarios**

Focus probationary document

Focus 2025 standard Focus document

Focus 2025 standard Focus document (created to draft/copy from previous document)

Commence 2026 standard Focus document

| Existing probationary employee | Dec-24    | Jan-25                                                                                             | Feb-25 | Mar-25 | Apr-25 | May-25 | Jun-25 | Jul-25 | Aug-25 | Sep-25 | Oct-25 | Nov-25 | Dec-25 |
|--------------------------------|-----------|----------------------------------------------------------------------------------------------------|--------|--------|--------|--------|--------|--------|--------|--------|--------|--------|--------|
| Probation end date 27 Feb 2025 | Focus 202 | Focus 2025 standard Focus document for ann