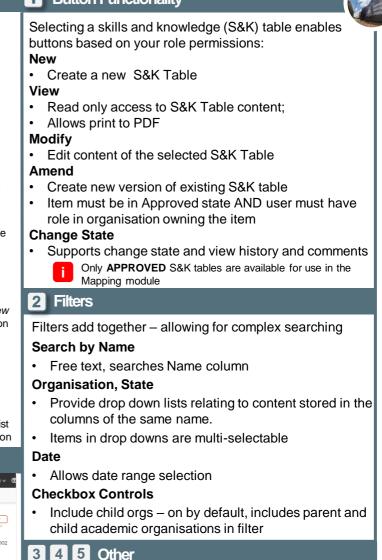

## 1 **Button Functionality**

Header - columns can be sorted by clicking on icons

Row Height - Icon at far right of columns controls row height - Alternates between condensed view or expanded view so all text can be displayed

Table View - To select an item click anywhere in the row. Some buttons require an item to be selected to become active

Display - A page number can be entered in small box to jump to any page. Items per page can be 10, 20 or 50