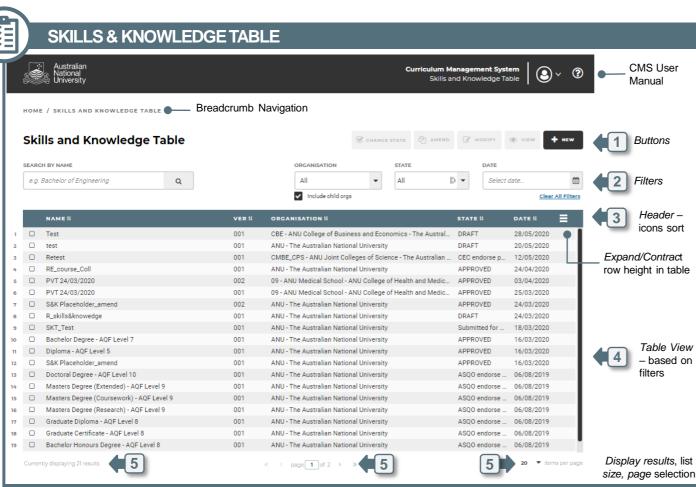

## 1 **Button Functionality**

Header - columns can be sorted by clicking on icons

Row Height - Icon at far right of columns controls row height - Alternates between condensed view or expanded view so all text can be displayed

Table View - To select an item click anywhere in the row. Some buttons require an item to be selected to become active

Display - A page number can be entered in small box to jump to any page. Items per page can be 10, 20 or 50