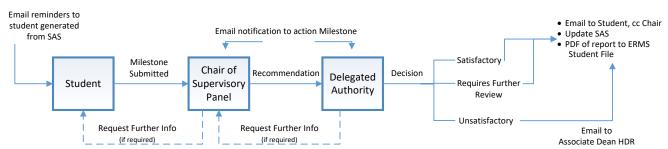

c workflow, full integration with University enterprise systems, and facilitate reporting. The eForms contain minimal changes to the questions and format of the paper forms, other than to reflect the new <u>Research</u> <u>Awards Rule (RAR) 2015, and the framework of policies, procedures and guidelines which support this Rule</u>.

# Types of Milestone eForms

- First Annual Research Plan
- Research Integrity Training
- Thesis Proposal Review
- Notification of Intent to Submit
- Annual Research Report and Plan
- Oral Presentation
- Supplementary Review \*
- Thesis Submission / Corrections

\*Supplementary Review will be used when the outcome of 'Further review required' is determined. It can also be used for other College/School specific milestones e.g. mid-term review.

## Flow of eForm



## Tips for using the eForms

- There are two ways to navigate through the eForm. You may step through the pages using the left and right arrows in the top-right of the page or the right arrow at the bottom of the page. You can also use the navigation bar on the left of the form.
- Compulsory fields are indicated by a red asterisk: \*.
- To save the form click the save icon in the top right corner. You will be able to access your saved non-submitted eForms by logging into <u>eforms.anu.edu.au</u>
- The student will receive a copy of the approved Milestone report including all text entered by the Chair and DA
- To upload documents to the eForm, click the 'Upload New' button where prompted.



## Milestone eForms Quick Reference Guide

#### How to access the milestone eForms

- When action